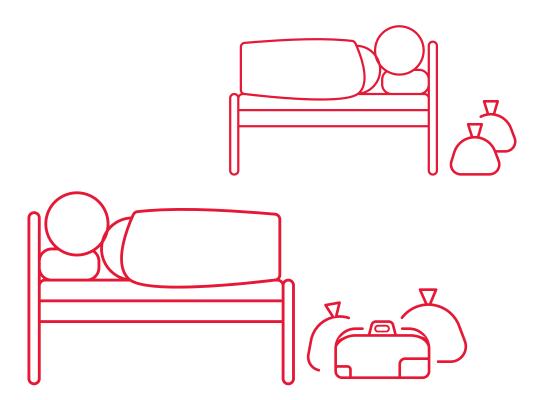

## Help protect yourself and others SLEEPING ARRANGEMENTS

Provide plenty of space between beds

Assign people to the same bed

Place beds head to toe

Provide bags or bins for the storage of personal items