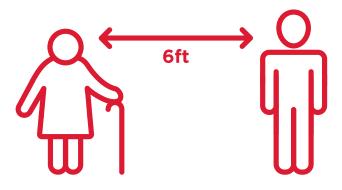

# Help protect yourself and others SLOW THE SPREAD OF COVID-19

Help protect yourself and others by **avoiding close contact**, especially with people who are sick

**Avoid touching** your eyes, nose, and mouth