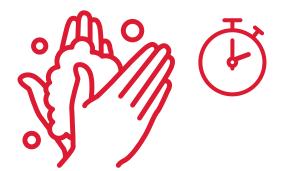

#### Help protect yourself and others **HAND HYGIENE**

Wash your hands often to help stop the spread of disease

Wet your hands using clean water and soap

Lather your hands using the soap

Scrub for at least 20 seconds

Rinse with clean water

Dry your hands

If soap and water are not available, use a **hand sanitizer that contains at least 60% alcohol** 