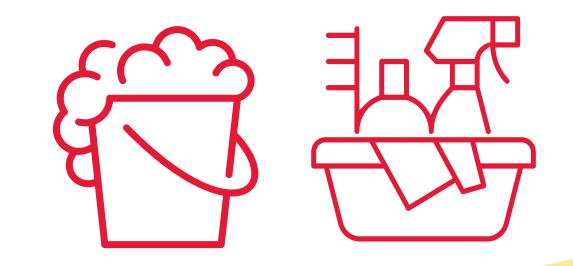

# Help protect yourself and others CLEANING AND DISINFECTING

Clean and disinfect **high-touch surfaces and objects.** This includes **doorknobs, handrails, light switches, elevator buttons, tables, toilets and sinks** 

First, clean surface dirt off of objects using soap and water

Then, use a household disinfectant, following the manufacturer's instructions