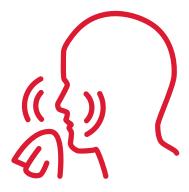

# Help protect yourself and others COUGH AND SNEEZE ETIQUETTE

**Cover your mouth and nose** with a disposable tissue when you cough or sneeze

**Throw** used tissues in the trash right away

UNIVERSITY of MARYLAND MEDICAL SYSTEM Don't sneeze into your hands

Sneeze into the inside of your elbow if you don't have a tissue

**Wash your hands** or use hand sanitizer after coughing, sneezing or blowing your nose