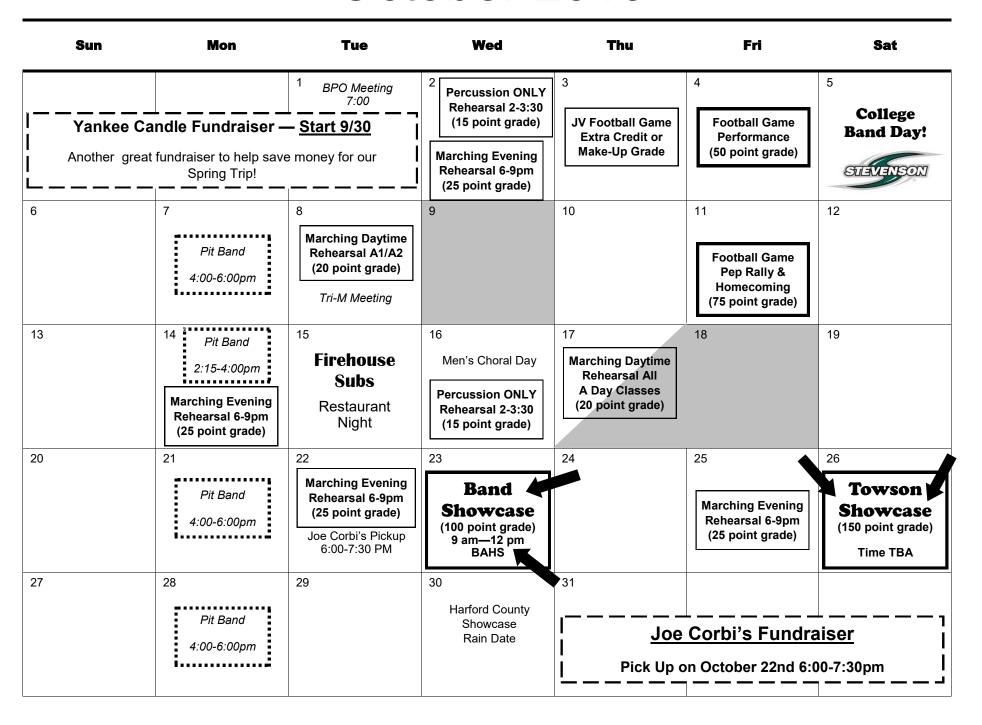

!! Extra Credit |
| 22  | Music Trip Informational Meeting 7:00pm | Back to School Night 5:30-8:30                                           | Percussion ONLY<br>Rehearsal 2-3:30<br>(15 point grade) | Marching Daytime<br>Rehearsal B3/B4<br>(20 point grade)                  | Sr. All State Sign-Up Dead-  Football Game Performance (50 point grade)               | 28<br>Car Show Rain Date         |
| 29  | 30                                      |                                                                          | i                                                       | ee Corbi's Fundr<br>fundraiser to help sav                               |                                                                                       |                                  |

#### October 2019



#### November 2019

| Sun | Mon                 | Tue                                                 | Wed                                     | Thu                                                 | Fri                                    | Sat                                                                           |
|-----|---------------------|-----------------------------------------------------|-----------------------------------------|-----------------------------------------------------|----------------------------------------|-------------------------------------------------------------------------------|
|     | r — — — Yanke       | e Candle Fundr                                      | aiser — <u>DUE 1</u>                    | 1/7